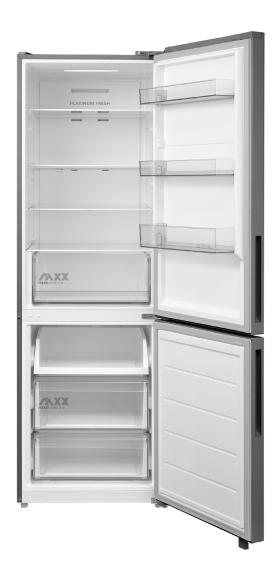

# Model Number: MDRB548MME46

| SPECIFICATIONS:            |                            |
|----------------------------|----------------------------|
| Product Type:              | Free-Standing,<br>No Frost |
| Aesthetics:                | Inox                       |
| Energy Efficiency Class:   | E                          |
| Total Net Volume:          | 401 L                      |
| Fridge Volume:             | 271 L                      |
| Freezer Volume:            | 130 L                      |
| Energy Consumption / year: | 273 kWh/a                  |
| Noise Level:               | 35 dB/B                    |
| Weight:                    | 60.50 KG                   |
| Number of Doors:           | 2                          |
| Multi Air Flow:            | Yes                        |
| Door Opening:              | Reversible                 |
| FRIDGE                     |                            |
| Interior Lighting:         | LED                        |
| Vegetable Crisper:         | 1                          |
| Shelf:                     | 4                          |
| Door Tray:                 | 3                          |
| FREEZER                    |                            |
| Freezer Location:          | Bottom                     |
| Drawers in the Freezer:    | 2                          |
| Tray:                      | 1                          |